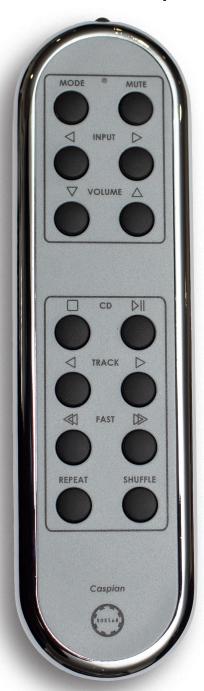

# Caspian CR7 Remote Control

The CR7 Remote Control is used for both the Caspian CD Player and Integrated Amplifier. The top section is dedicated to the Integrated Amplifier and the lower section to the CD Player.

### **Integrated Amplifier Functions**

Mode: Takes the amplifier out of/into standby mode.

Mute: Reduces the volume by -20dB

Input **<** : Select input left Input ▶: Select input right Volume  $\nabla$ : Volume down Volume **△**: Volume up

## **CD Player Functions**

CD : Stop

CD **▷|** : Play/Pause

Track **<** : Skip to previous track Track : Skip to next track

Fast **≪1**: Rewind

Fast : Fast Forward

Repeat:

Press once to repeat all tracks

Press again to repeat current track Press again to cancel repeat mode

Shuffle:

When in Stop mode, press Shuffle to play the tracks in a random order. To cancel press  $\square$ 